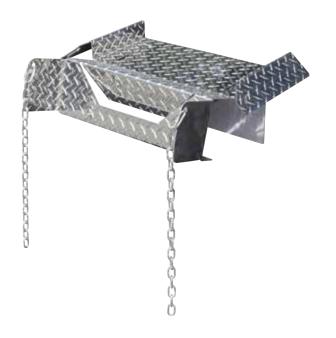

## **Commercial Ladder Dock**

Part ID: 70831

## **KEY FEATURES**

- Works on flat and sloped roofs
- · Aluminum construction
- Fits roof pitches up to 6/12 pitch
- Includes 2 safety chains with quick links
- Includes 6 mounting fasteners
- Slip-resistant
- Non-corrosive construction
- Product weight: 9 lbs.

The Commercial Ladder Dock by Tie Down Safety attaches to the roof edge and provides extension ladder safety for most ladders. The industrial-grade aluminum and slip-resistant construction makes this product a best-inclass product for commercial workers. The Commercial Ladder Dock prevents roof damage while providing safe entry onto the roof. The included safety chains allow additional security. Tie Down Safety maintains high standards and quality controls using quality raw materials and component parts made in the USA.