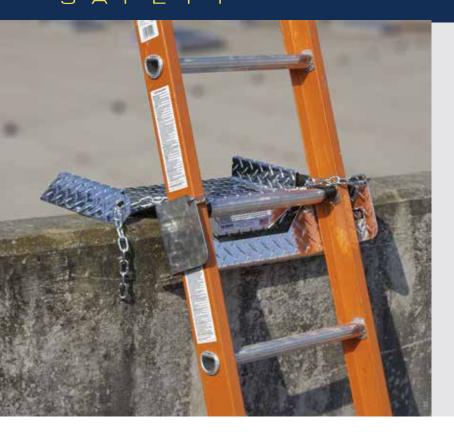

## **Commercial Ladder Dock**

Part ID: 70831

The Commercial Ladder Dock by Tie Down Safety attaches to the roof edge and provides extension ladder safety for most ladders. The industrial-grade aluminum and slip-resistant construction makes this product a best-inclass product for commercial workers. The Commercial Ladder Dock prevents roof damage while providing safe entry onto the roof. The included safety chains allow additional security. Tie Down Safety maintains high standards and quality controls using quality raw materials and component parts made in the USA.