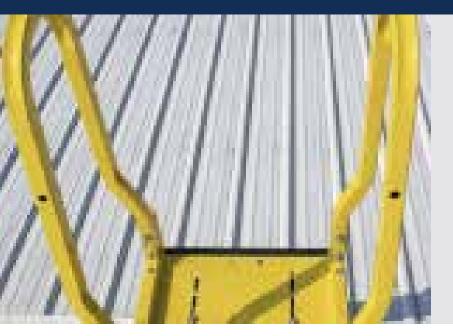

## 2 Piece Commercial Ladder Safety Dock

Part ID: 71069

## **KEY FEATURES**

- Installs in minutes at drip or gravel stop edge
- · Mounting options for a parapet wall
- TS22 Safety Yellow for easy identification
- Locking chain for ladder securement
- Fits all commercially rated temporary ladders
- · Made in U.S.A.
- · Product weight: 49 lbs.

Tie Down Safety is the leading manufacturer of ladder safety systems. The newest innovation, the 2 Piece Ladder Safety Dock, establishes a safe and consistent access point for temporary ladder use. The 2 Piece Ladder Safety Dock is to be installed on the drip or gravel stop edge and a parapet wall. If the building is existing, then the 2 Piece Ladder Safety Dock makes the access point of the roof easily identified by the roofing or mechanical contractor. Tie Down Safety maintains high standards and quality controls using quality raw materials and component parts made in the USA.