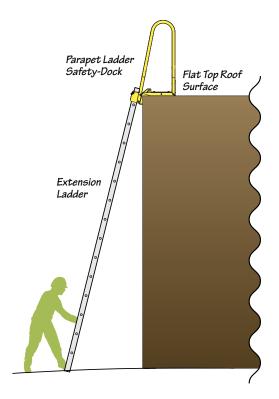

## 2 Piece Commercial Ladder Safety Dock

Part ID: 71069

## **KEY FEATURES**

- Installs in minutes at drip or gravel stop edge
- · Mounting options for a parapet wall
- TS22 Safety Yellow for easy identification
- Locking chain for ladder securement
- Fits all commercially rated temporary ladders
- · Made in U.S.A.
- · Product weight: 49 lbs.

Tie Down Safety is the leading manufacturer of ladder safety systems. The newest innovation, the 2 Piece Ladder Safety Dock, establishes a safe and consistent access point for temporary ladder use. The 2 Piece Ladder Safety Dock is to be installed on the drip or gravel stop edge and a parapet wall. If the building is existing, then the 2 Piece Ladder Safety Dock makes the access point of the roof easily identified by the roofing or mechanical contractor. Tie Down Safety maintains high standards and quality controls using quality raw materials and component parts made in the USA.